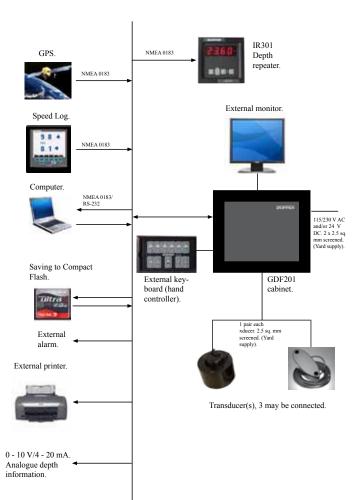

The SKIPPER GDF 201 is a colour fishfinder that could be connected to any optional LCD screen. The fishfinder graphics are continuously shown on the connected LCD. External connectors are provided for optional printer, remote VGA and NMEA in/output.

## **Specifications**

**Overview** 

| Power Supply    | AC: 115 - 230 V 50/60 Hz              |
|-----------------|---------------------------------------|
|                 | DC: 20 - 32 V                         |
| Power           | 50 W at 24 V, 70 W at 230 V or 115 V  |
| Consumption     |                                       |
| Display         | None, any VGA could be connected      |
| Mounting        | 300 mm wide x 320 mm high             |
| Dimensions      |                                       |
| Printer         | External printer, contact SKIPPER     |
| Power reduction | From 1 to 100 % of max                |
| Ranges          | Selectable from 0 - 1600 m            |
| Scale divisions | Meters, fathoms, feet, and braccias   |
| Frequencies     | Standard, 38, 50 and 200 kHz,         |
|                 | selectable from keyboard (Other freq. |
|                 | on request)                           |
| Output power    | 1kW, adjustable                       |
| Depth alarms    | Deep and shallow water alarms         |
| Sound velocity  | Adjustable between 1550 - 1400 m/s    |
| PRF             | Max 10/sec                            |
| Threshold       | Removes 1-7 colours without           |
|                 | decreasing receiver sensitivity       |
| Memory          | 24 h memory for storage of            |
|                 | recordings over large areas           |
| Outputs         | Trigger and bottom-pulses             |
|                 | Alarm relays                          |
|                 | Analogue 4 - 20 mA, and 0 - 10 V for  |
|                 | depth                                 |
|                 | Detected video                        |
|                 | NMEA 0183                             |
|                 | External VGA                          |
|                 | Printer                               |
| Inputs          | 100/200 pulses for speed              |
|                 | NMEA 0183 for speed, position, head-  |
|                 | ing and time                          |
| Languages       | English, French, German, Spanish,     |
|                 | Russian, Norwegian                    |
| Option          | Remote depth indicators               |
|                 | Remote keyboard                       |
|                 | Printer                               |
|                 |                                       |