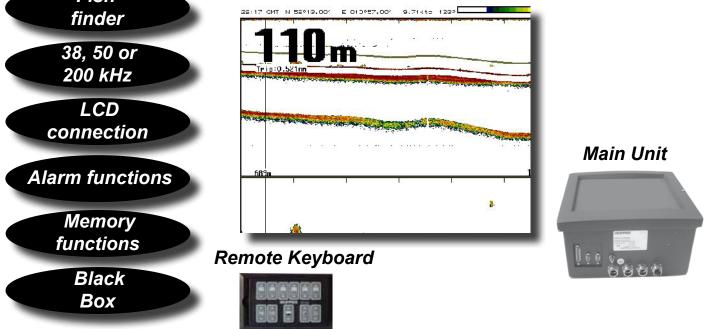

The SKIPPER GDF 201 is a colour fishfinder that could be connected to any optional LCD screen. The fishfinder graphics are continuously shown on the connected LCD. External connectors are provided for optional printer, remote VGA and NMEA in/output.

value for money.

electronics for the

as the fishing fleet,

**Optional LCD monitor** Remote keyboard **Optional printer** Choice of 3 transducers/frequencies. (38, 50 and 200 kHz) Other frequencies available on request 200 colours, from dark red to blue Alarm for deep and shallow water Navigation data on screen Trawl position and opening can be shown on screen providing the GDF 201 is connected to a compatible Trawl System. Choice of screen modes for normal and bottom lock presentation Scale for bottom lock presentation (3 - 100 m) Phased ranges to 1600 m Adjustable size of expanded area Digital depth on screen Automatic and manual selection of scale Filter for reduction of noise **Digital TVG function** Selection of colours for day/night presentation Small size remote keyboard for easy mounting

## **Specifications**

**Overview** 

| Power Supply    | AC: 115 - 230 V 50/60 Hz              |
|-----------------|---------------------------------------|
|                 | DC: 20 - 32 V                         |
| Power           | 50 W at 24 V, 70 W at 230 V or 115 V  |
| Consumption     |                                       |
| Display         | None, any VGA could be connected      |
| Mounting        | 300 mm wide x 320 mm high             |
| Dimensions      |                                       |
| Printer         | External printer, contact SKIPPER     |
| Power reduction | From 1 to 100 % of max                |
| Ranges          | Selectable from 0 - 1600 m            |
| Scale divisions | Meters, fathoms, feet, and braccias   |
| Frequencies     | Standard, 38, 50 and 200 kHz,         |
|                 | selectable from keyboard (Other freq. |
|                 | on request)                           |
| Output power    | 1kW, adjustable                       |
| Depth alarms    | Deep and shallow water alarms         |
| Sound velocity  | Adjustable between 1550 - 1400 m/s    |
| PRF             | Max 10/sec                            |
| Threshold       | Removes 1-7 colours without           |
|                 | decreasing receiver sensitivity       |
| Memory          | 24 h memory for storage of            |
|                 | recordings over large areas           |
| Outputs         | Trigger and bottom-pulses             |
|                 | Alarm relays                          |
|                 | Analogue 4 - 20 mA, and 0 - 10 V for  |
|                 | depth                                 |
|                 | Detected video                        |
|                 | NMEA 0183                             |
|                 | External VGA                          |
|                 | Printer                               |
| Inputs          | 100/200 pulses for speed              |
|                 | NMEA 0183 for speed, position, head-  |
|                 | ing and time                          |
| Languages       | English, French, German, Spanish,     |
|                 | Russian, Norwegian                    |
| Option          | Remote depth indicators               |
|                 | Remote keyboard                       |
|                 | Printer                               |
|                 |                                       |